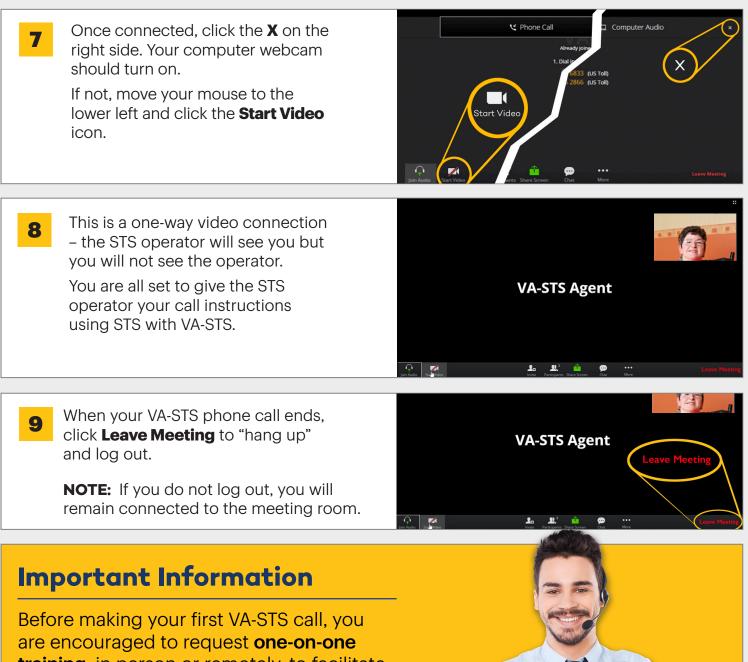

#### 877-787-1989

**training**, in person or remotely, to facilitate a quality experience with VA-STS.

Please call the New Jersey STS Support Service at **877-787-1989** for more information or assistance.