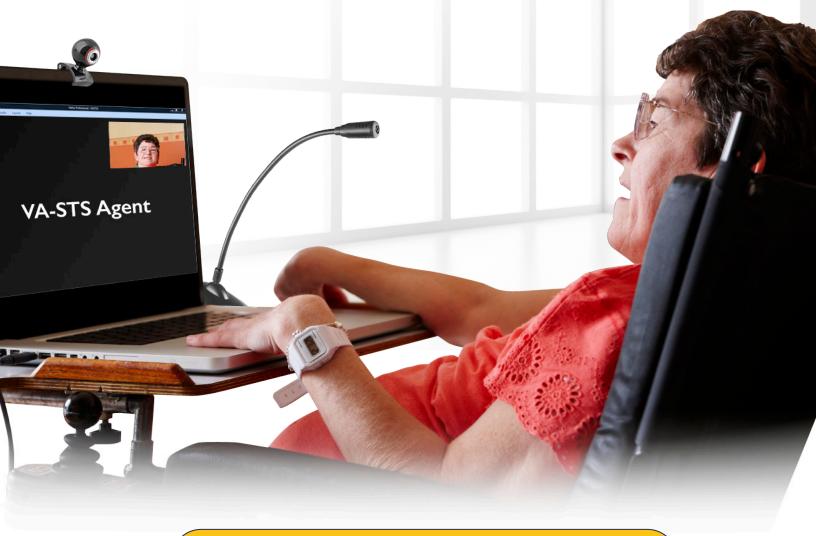

### Step-by-Step Instructions

Video-Assisted Speech-to-Speech allows a person who has a speech disability to use both a **telephone** and a **video device** to make relay calls.

To connect to New Jersey Speech-to-Speech Service dial **711** or call **866-658-7712** 

#### To Access Zoom from Computer or Laptop

Dial for Speech-to-Speech service:

**711** or

1

2

866-658-7712

Inform the STS operator that you would like to make a VA-STS call.

The STS operator may give you instructions if needed.