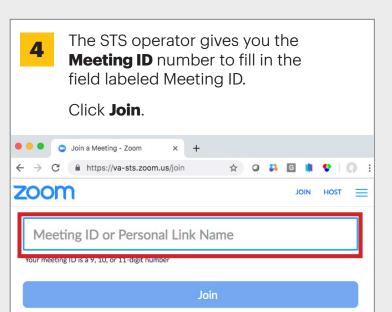

You may instruct the STS operator to use your **STS Call Setup** form.

| Go to https://va-sts.zoom.us<br>Then click Join. | <b>5</b> Launching screen appears, click the <b>Join from your browser</b> link.                 |
|--------------------------------------------------|--------------------------------------------------------------------------------------------------|
|                                                  | Launching                                                                                        |
|                                                  | Please click <b>Open Zoom Meetings</b> if you see the system dialog.                             |
|                                                  | If nothing prompts from browser, click here to launch meeting, or download & run Zoom.           |
|                                                  | If you cannot download or run the application, join from your browser.                           |
| Video Assisted Speech-To-Speech                  | Copyright ©2019 Zoom Video Communications, Inc. All rights reserved.<br>Privacy & Legal Policies |
| Click 'Join' to begin your video session         |                                                                                                  |
| Join                                             | 6 Type in your name. Your true name is not required and a pseudo name may                        |
| Video Assisted Speech-To-Speech is               | be chosen, e.g. anonymous.                                                                       |
| supported on the following web<br>browsers:      | Input your name to joining the meeting                                                           |
| Google Chrome 53.0.2785 or higher                | Your Name                                                                                        |
| Microsoft Edge 38.14393.0.0 or higher            | Your Name                                                                                        |
| Safari 10.0.602.1.50 or higher                   | This field is required.                                                                          |
| Firefox 49.0 or higher                           | Join                                                                                             |